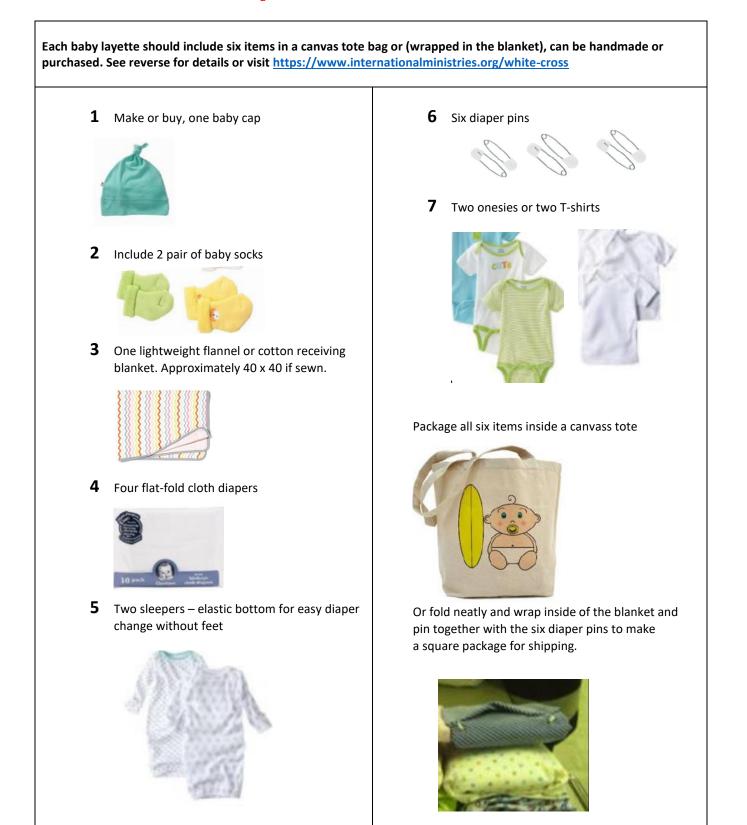

## INSTRUCTIONS - Items can be purchased or handmade

| <b>Package the 6 items</b> in a canvass tote bag secured with diaper pins or fold neatly into a square bundle inside the baby blanket and secure with 6 diaper pins for shipping.                                               | For financial gifts<br>\$10 (optional) for meds or items for the new mom                                                                      |
|---------------------------------------------------------------------------------------------------------------------------------------------------------------------------------------------------------------------------------|-----------------------------------------------------------------------------------------------------------------------------------------------|
| Even if you do not sew, you can buy these items at a discount store and iron on matching appliques on                                                                                                                           | Please make check payable to<br>International Ministries.                                                                                     |
| the blanket, hat and gown to make a set.                                                                                                                                                                                        | Note on memo of check:<br>\$10 WC Nicaragua                                                                                                   |
| HAND ASSEMBLED LAYETTES ARE DELIVERED BY:<br>A mission team coming to Nicaragua<br>Contact AMOS Health at commuications@amoshealth.org<br>They will give you the address for shipping to the<br>mission team that will deliver. | SEND FINANCIAL GIFTS TO:<br>International Ministries<br>White Cross<br>1003 W 9 <sup>th</sup> Ave., Suite A<br>King of Prussia, PA 19406-1210 |